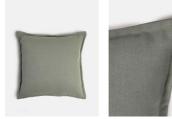

## Product details

Made from a sage brushed cotton and linen-blend, our Noa cushion is durable enough to stand up to everyday life. The versatile design and clean Oxford edges make it ideal for layering with our patterned cushions.

- $\cdot$  Square cotton and linen-blend cushion
- $\cdot$  Brushed finish for a more casual look
- · Feather filled pad
- · Oxford edge
- $\cdot$  Made in the UK