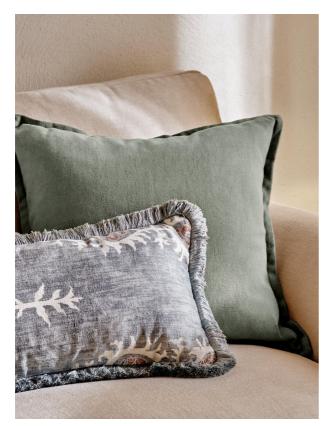

## Product details

Made from a sage brushed cotton and linen-blend, our Noa cushion is durable enough to stand up to everyday life. The versatile design and clean Oxford edges make it ideal for layering with our patterned cushions.

- $\cdot$  Square cotton and linen-blend cushion
- $\cdot$  Brushed finish for a more casual look
- · Feather filled pad
- · Oxford edge
- $\cdot$  Made in the UK