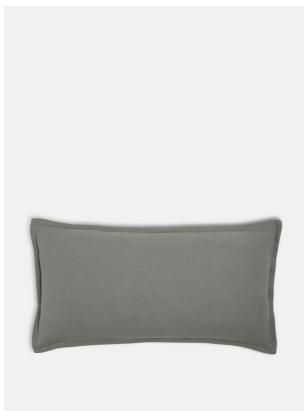

# Noa Oblong Cushion, Sage

£35 Regular

£28 Membership

#### Product details

Made from a sage brushed cotton and linen-blend, our oblong Noa cushion is durable enough to stand up to everyday life. The versatile design and clean Oxford edges make it ideal for layering with our patterned cushions.

- · Oblong cotton and linen-blend cushion
- · Brushed finish
- · Feather-filled pad
- · Oxford edge
- · Made in the UK