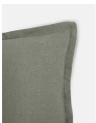

#### Product details

Made from a sage brushed cotton and linen-blend, our oblong Noa cushion is durable enough to stand up to everyday life. The versatile design and clean Oxford edges make it ideal for layering with our patterned cushions.

- · Oblong cotton and linen-blend cushion
- · Brushed finish
- · Feather-filled pad
- · Oxford edge
- · Made in the UK