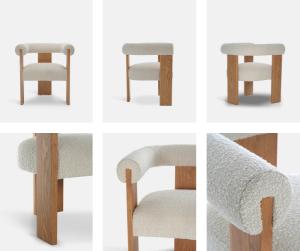

#### Product details

Finding inspiration in the mid-century shapes at DUMBO House in Brooklyn, while also referencing Italian Modernism, our Eldon dining chair is designed for low, relaxed dining. The clean lines of the exposed oak frame contrast with the curves of the tactile bouclé upholstery.

- · Dining chair with bouclé upholstery
- · Oak legs
- · Inspired by DUMBO House

### **Details**

Arm Height: 28" Seat Depth: 18.2" Seat Width: 17" Seat Height: 18.2" Frame: Oak Fabric: Boucle

Composition: 54% polyester, 46% acrylic

Filling: High resilience foam

Care Instructions: Professional upholstery