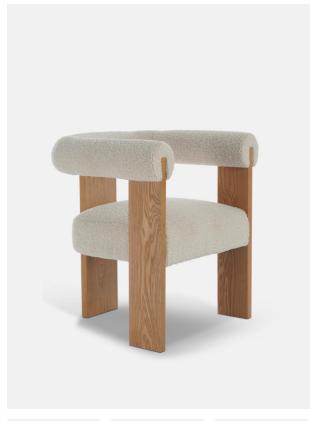

#### Product details

Finding inspiration in the mid-century shapes at DUMBO House in Brooklyn, while also referencing Italian Modernism, our Eldon dining chair is designed for low, relaxed dining. The clean lines of the exposed oak frame contrast with the curves of the tactile bouclé upholstery.

- · Dining chair with bouclé upholstery
- · Oak legs
- · Inspired by DUMBO House

#### **Dimensions**

Product dimensions: H73 x W69 x D57cm / H28.7 x W27.2 x D22.4"

Product weight: 14.2kg / 31.3lbs

Packaged or boxed dimensions: H77 x W74 x D61cm /

H30.3 x W29.1 x D24"

Packaged or boxed weight: 18.6kg / 41lbs

### **Details**

Arm Height: 28" Seat Depth: 18.2" Seat Width: 17" Seat Height: 18.2" Frame: Oak Fabric: Boucle

Composition: 54% polyester, 46% acrylic

Filling: High resilience foam

Care Instructions: Professional upholstery