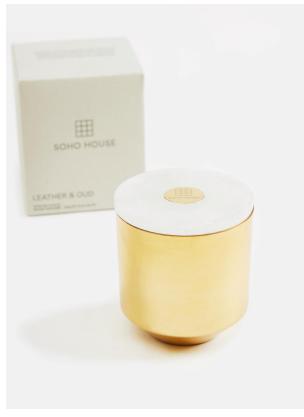

# Turin Leather And Oud Candle Antique Brass, Medium 230g

£38.50

Regular

£31

Membership

## Product details

The Leather & Oud fragrance is reminiscent of nightcaps at Soho House Hong Kong, with the deeply aromatic scent of worn Leather and Oud to create a warming evening mood. Handcrafted by artisans in India, the scented wax is poured into a solid brass and alabastar vessel with gold lining to create a luminous glow when the candle is lit. The natural variations in the stone make each piece entirely unique.

Scent notes

Top: Oud

Middle: Patchouli Base: Sandalwood

- · Small candle with Leather & Oud fragrance
- · Solid brass vessel with antique finish
- · Alabastar lid with natural variations
- · Vessel handcrafted in India
- · Candle hand-poured in England
- · Vegan-friendly blend of mineral and vegetable wax
- · Vessel can be reused as storage once empty
- · Inspired by Soho House Hong Kong