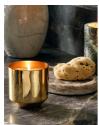

## Product details

The Leather & Oud fragrance is reminiscent of nightcaps at Soho House Hong Kong, with the deeply aromatic scent of worn Leather and Oud to create a warming evening mood. Handcrafted by artisans in India, the scented wax is poured into a solid brass and alabastar vessel with gold lining to create a luminous glow when the candle is lit. The natural variations in the stone make each piece entirely unique.

Scent notes

Top: Oud

Middle: Patchouli Base: Sandalwood

- · Small candle with Leather & Oud fragrance
- · Solid brass vessel with antique finish
- · Alabastar lid with natural variations
- · Vessel handcrafted in India
- · Candle hand-poured in England
- · Vegan-friendly blend of mineral and vegetable wax
- · Vessel can be reused as storage once empty
- · Inspired by Soho House Hong Kong