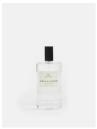

# Tonka & Florum Bassett Home Spray

\$21 Regular \$17 Membership

### Product details

A great alternative to wax candles, this long-lasting room spray is inspired by lunches on the Terrace at Soho Roc House in Mykonos, with bright notes of Hyacinth, Mimosa and Jasmine, and an aromatic base of Tonka Bean. Characterised by a simple streamlined design, the room spray will instantly fill your home with a warming scent.

### **Dimensions**

Product dimensions: H11.5 x W5cm / H4.5 x W2"

Product weight: 0.35kg / 0.8lbs

#### **Details**

Fragrance: Tonka & Florum

Material: Glass

Care instructions: Store in cool/dry space away from direct sunlight. Do not directly spray onto furnishings, open flames or other heat sources.