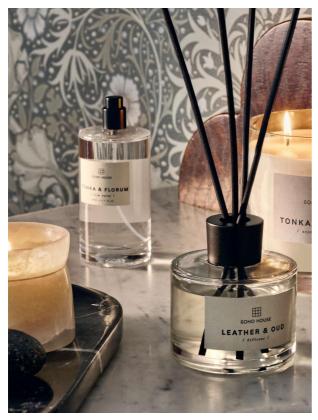

## SOHO HOME

# Tonka & Florum Bassett Home Spray

\$21 Regular \$17 Membership

### Product details

A great alternative to wax candles, this long-lasting room spray is inspired by lunches on the Terrace at Soho Roc House in Mykonos, with bright notes of Hyacinth, Mimosa and Jasmine, and an aromatic base of Tonka Bean. Characterised by a simple streamlined design, the room spray will instantly fill your home with a warming scent.