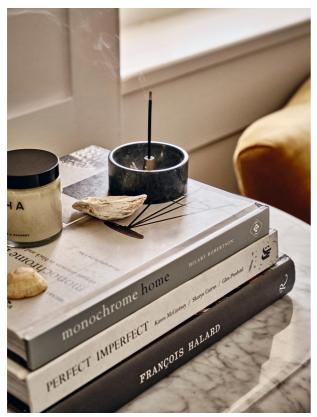

### Product details

The Ray green marble incense holder is crafted from weighty Bidasar marble with natural variations, making each one unique. It includes 30 incense sticks in our Leather & Oud fragrance, which is inspired by nightcaps at Soho House Hong Kong, with the deeply aromatic scent of worn Leather and Oud to create a warming evening mood.

### Dimensions

Product dimensions: H3 x W7.5 x D7.5cm / H1.2 x W3 x D3"

Product weight: 0.2kg / 0.4lbs

#### Details

Fragrance: Leather and Oud Material: Holder: Marble & Brass Incense: Pressed Wood

Care Instructions: Always place on a level, heat resistant surface away from drafts and any flammable or polished surfaces. Always burn the incense in a well-ventilated room. Never leave burning incense unattended. Keep away from children and pets. Clean with a dry cloth