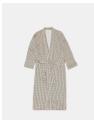

# Silk Robe, Aida

£155 Regular

£124 Membership

#### Product details

Please note we are currently not able to offer monogramming for orders to the US. We apologise for the inconvenience this may cause.

With its neat scalloped lines and geometric detail, our Aida print takes inspiration from vintage designs at Soho House Berlin. Here it's been used on a pure silk robe which would make the ultimate present for someone special (or yourself). We can embroider initials on the cuff and there's a matching silk eye mask too.

- · Pure silk robe in our Aida print with sage green piping
- · Embroidered with the Soho Home logo
- · Oversized for a comfortable fit
- · Match with our silk eye mask
- · Inspired by Soho House Berlin