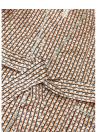

#### Product details

Please note we are currently not able to offer monogramming for orders to the US. We apologise for the inconvenience this may cause.

With its neat scalloped lines and geometric detail, our Aida print takes inspiration from vintage designs at Soho House Berlin. Here it's been used on a pure silk robe which would make the ultimate present for someone special (or yourself). We can embroider initials on the cuff and there's a matching silk eye mask too.

- · Pure silk robe in our Aida print with sage green piping
- · Embroidered with the Soho Home logo
- · Oversized for a comfortable fit
- · Match with our silk eye mask
- · Inspired by Soho House Berlin