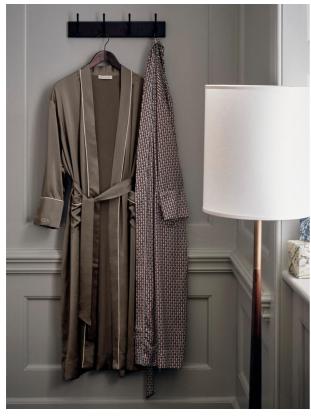

# Silk Robe, Aida

£155 Regular

£124 Membership

#### Product details

Please note we are currently not able to offer monogramming for orders to the US. We apologise for the inconvenience this may cause.

With its neat scalloped lines and geometric detail, our Aida print takes inspiration from vintage designs at Soho House Berlin. Here it's been used on a pure silk robe which would make the ultimate present for someone special (or yourself). We can embroider initials on the cuff and there's a matching silk eye mask too.

- · Pure silk robe in our Aida print with sage green piping
- · Embroidered with the Soho Home logo
- · Oversized for a comfortable fit
- · Match with our silk eye mask
- · Inspired by Soho House Berlin