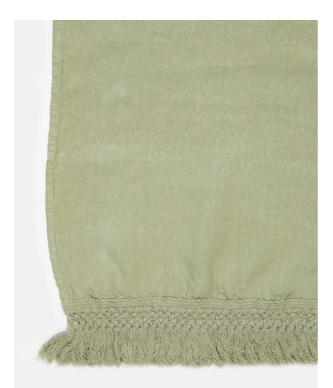

# Rosa Linen Tablecloth 170 X 250cm, Sage

#### **Product details**

Inspired by the relaxed, natural interiors at Soho Roc House in Mykonos, our Rosa woven linen tablecloth is designed to work effortlessly with any table setting, from formal and elegant to casual and everyday. Mix and match with the rest of the collection for an individual look.

- · Pure woven linen tablecloth
- · Tassel trim on all four sides

 $\cdot$  Mix and match with the rest of our Rosa table linen collection