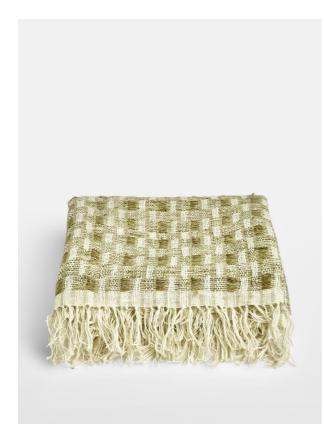

# Celio Throw, Green

| £130 | Regular    |
|------|------------|
| £104 | Membership |

### **Product details**

A blend of silk and linen fibres have been hand-woven by skilled artisans in India to make our Celio throw. Green threads blend with natural tones in a geometric design, with the hand dyeing techniques used creating distinctive colour variations and unique characteristics that make each throw a true one off.

- $\cdot$  Hand-woven silk and linen throw
- $\cdot$  Block pattern in green and cream
- · Hand dyeing technique creates unique
- variations in colour
- Made in India
- $\cdot$  Designed for the forthcoming Soho House Rome