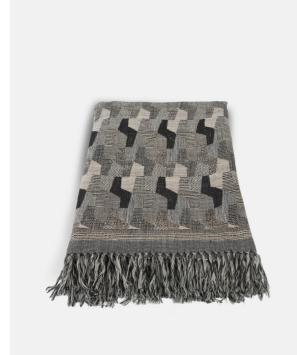

## Product details

The geometric block pattern in this throw references textiles found in the bedrooms at Soho Warehouse in Downtown Los Angeles. It's hand woven in India by skilled artisans who combine silk and linen to create a satisfyingly weighty feel in the hand. Luxurious fringing adds another tactile detail, making it perfect for a bed or armchair.

- · Block pattern throw in black and neutral tones
- · Hand woven in India
- · 55% linen, 45% silk
- · Inspired by Soho Warehouse