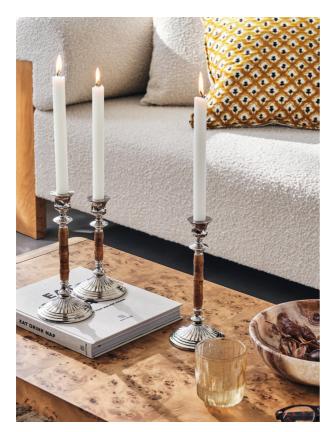

## Product details

Bring unexpected texture to tables and mantels with the Cheswell candleholders. Crafted by artisans in India, these candleholders are formed of natural bamboo and handcrafted nickel-plated brass, which gives each one a unique finish. Fill with tapered dinner candles to echo the mood of Soho House 40 Greek Street.

- · Inspired by Soho House 40 Greek Street
- $\cdot$  Set of two small candleholders
- · Handmade by local artisans in Moradabad, India
- · Natural bamboo and nickel-plated brass
- $\cdot$  Colour variances and finish will vary

#### Details

Height: 19cm / 7.48" Base: 10cm / 3.93" Material: Natural bamboo & handcrafted brass components? Care instructions: Place the candle holder on a firm flat heat resistant surface ensuring it stands steady. Ensure a secure fit within the holder in an upright position before lighting.