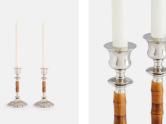

## Product details

Bring unexpected texture to tables and mantels with the Cheswell candleholders. Crafted by artisans in India, these candleholders are formed of natural bamboo and handcrafted nickel-plated brass, which gives each one a unique finish. Fill with tapered dinner candles to echo the mood of Soho House 40 Greek Street.

- · Inspired by Soho House 40 Greek Street
- $\cdot$  Set of two small candleholders
- · Handmade by local artisans in Moradabad, India
- · Natural bamboo and nickel-plated brass
- $\cdot$  Colour variances and finish will vary

#### Details

Height: 19cm / 7.48" Base: 10cm / 3.93" Material: Natural bamboo & handcrafted brass components? Care instructions: Place the candle holder on a firm flat heat resistant surface ensuring it stands steady. Ensure a secure fit within the holder in an upright position before lighting.