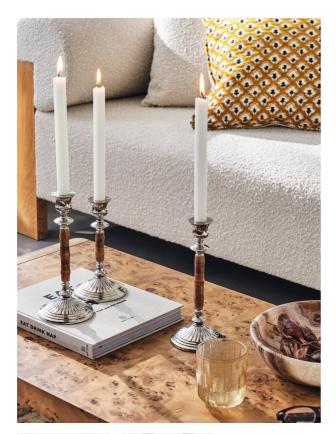

## Product details

Bring unexpected texture to tables and mantels with the Cheswell candleholders. Crafted by artisans in India, these candleholders are formed of natural bamboo and handcrafted nickel-plated brass, which gives each one a unique finish. Fill with tapered dinner candles to echo the mood of Soho House 40 Greek Street.

- · Inspired by Soho House 40 Greek Street
- $\cdot$  Set of two large candleholders
- · Handmade by artisans in India
- · Natural bamboo and nickel-plated brass
- $\cdot$  Colour variances and finish will vary

### Dimensions

Product dimensions: H23 x W10 x D10cm / H9.1 x W3.9 x D3.9"

Product weight: 1kg / 2.2lbs