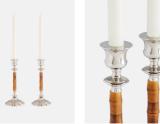

## Product details

Bring unexpected texture to tables and mantels with the Cheswell candleholders. Crafted by artisans in India, these candleholders are formed of natural bamboo and handcrafted nickel-plated brass, which gives each one a unique finish. Fill with tapered dinner candles to echo the mood of Soho House 40 Greek Street.

- · Inspired by Soho House 40 Greek Street
- $\cdot$  Set of two large candleholders
- · Handmade by artisans in India
- · Natural bamboo and nickel-plated brass
- $\cdot$  Colour variances and finish will vary

### Dimensions

Product dimensions: H23 x W10 x D10cm / H9.1 x W3.9 x D3.9"

Product weight: 1kg / 2.2lbs