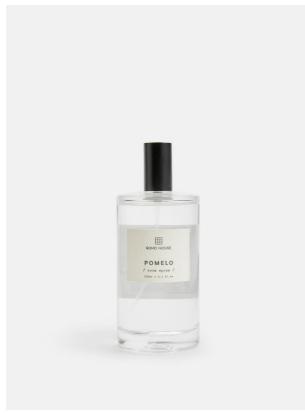

# Pomelo Bassett Home Spray

£16 Regular

£13 Membership

### Product details

A great alternative to wax candles, this long-lasting room spray is reminiscent of sunset cocktails at our Miami House, with notes of freshly peeled citrus and a floral heart of Grapefruit and Jasmine. Characterised by a simple streamlined design, the room spray will instantly fill your home with a warming scent.

Scent notes Top: Mandarin Middle: Gardenia Base: Patchouli

- · Home spray with Pomelo fragrance
- · An easy way to boost your mood at home
- · Layer with the matching diffuser and candle
- · Glass bottle with metal lid
- · Bespoke fragrance created by an expert perfumer for Soho House
- · Scent inspired by Soho Beach House Miami