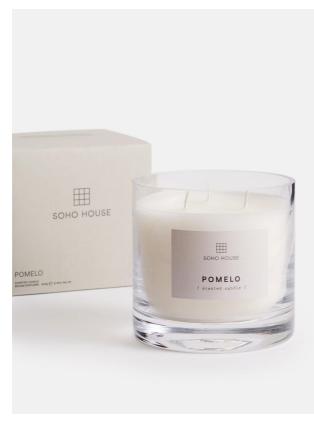

# Bassett Pomelo Candle, Large 600g

£40 Regular

£32 Membership

## Product details

Uplifting and vibrant, the Pomelo fragrance is reminiscent of sunset cocktails at our Miami House, with notes of freshly peeled citrus and a floral heart of Grapefruit and Jasmine. Each one is hand-poured in England using a blend of mineral and vegetable wax to provide a clean burn and long-lasting scent release.

Scent notes Top: Mandarin Middle: Gardenia Base: Patchouli

- · Large three-wick candle with Pomelo fragrance
- · Hand-poured in England
- · Glass vessel
- · Mineral wax fill
- · Approximate burn time: 70 hours
- · Bespoke fragrance created by an expert perfumer for Soho House
- · Scent inspired by Soho Beach House Miami

### **Details**

Fragrance: Pomelo Fill weight: 600g Material: Glass

Burn Time: Approx 70 hours

Care instructions: When lighting your candle for the first time, allow to burn for a minimum of 2 hours or until there is a completely molten wax pool. This will ensure good burn performance and