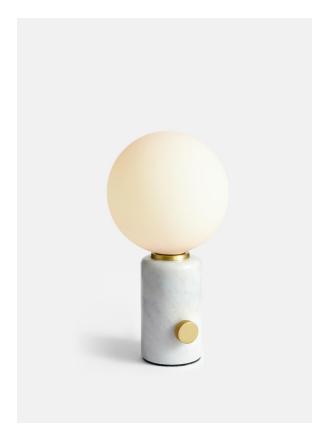

# Silas Table Lamp, White

Regular

£125

£106 Membership

## **Product details**

Inspired by vintage Murano glass designs from the 1960s and the mid-century lighting at White City House, this lamp is topped with a white glass orb. The solid marble base is minimally detailed with an antique brass finish dimmer switch, so you can create a warm light or soft glow to suit your mood.

- · Table lamp with marble base
- · White glass orb shade
- $\cdot$  Natural variations in stone make each lamp unique
- · Antique brass finish rotating dimmer switch
- Inspired by White City House