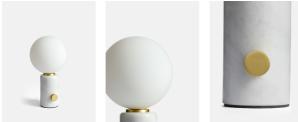

## **Product details**

Inspired by vintage Murano glass designs from the 1960s and the mid-century lighting at White City House, this lamp is topped with a white glass orb. The solid marble base is minimally detailed with an antique brass finish dimmer switch, so you can create a warm light or soft glow to suit your mood.

- · Table lamp with marble base
- · White glass orb shade
- $\cdot$  Natural variations in stone make each lamp unique
- · Antique brass finish rotating dimmer switch
- Inspired by White City House