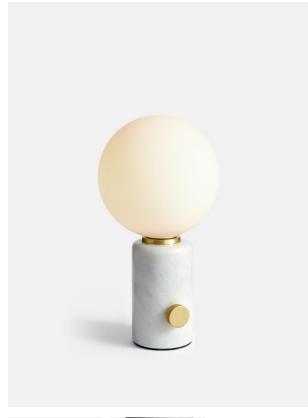

## Product details

Inspired by vintage Murano glass designs from the 1960s and the mid-century lighting at White City House, this lamp is topped with a white glass orb. The solid marble base is minimally detailed with an antique brass finish dimmer switch, so you can create a warm light or soft glow to suit your mood

- · Table lamp with marble base
- · White glass orb shade
- · Natural variations in stone make each lamp unique
- · Antique brass finish rotating dimmer switch
- · Inspired by White City House