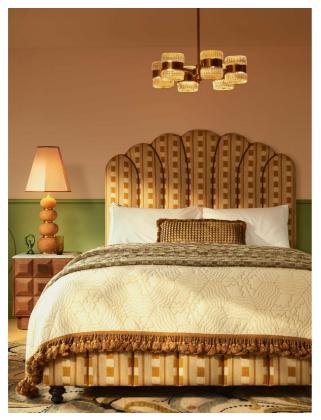

### Product details

Influenced by the restrained glamour of Gatsby-era American interiors, Renato will make an impact in any space. Six arms in antique brass radiate from a central fixed spine, with faceted glass cylinders casting distinctive light patterns. Look for similar chandeliers in our North American Houses, particularly Brooklyn's DUMBO House.

- · Cut-glass chandelier
- · Steel frame with antique brass finish
- · 6 / G9 / 25W Maximum
- · Inspired by DUMBO House