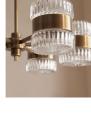

### Product details

Influenced by the restrained glamour of Gatsby-era American interiors, Renato will make an impact in any space. Six arms in antique brass radiate from a central fixed spine, with faceted glass cylinders casting distinctive light patterns. Look for similar chandeliers in our North American Houses, particularly Brooklyn's DUMBO House.

- · Cut-glass chandelier
- · Steel frame with antique brass finish
- · 6 / G9 / 25W Maximum
- · Inspired by DUMBO House

## **Dimensions**

Product dimensions: H14 x W55 x D55cm / H5.5 x W21.7 x D21.7"

Product weight: 5.8kg / 12.8lbs