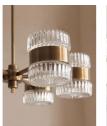

### Product details

Influenced by the restrained glamour of Gatsby-era American interiors, Renato will make an impact in any space. Six arms in antique brass radiate from a central fixed spine, with faceted glass cylinders casting distinctive light patterns. Look for similar chandeliers in our North American Houses, particularly Brooklyn's DUMBO House.

- · Cut-glass chandelier
- · Steel frame with antique brass finish
- · 6 / G9 / 25W Maximum
- · Inspired by DUMBO House