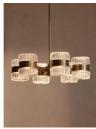

# Renato Chandelier, Us

f.695 Regular

f.591 Membership

### Product details

Influenced by the restrained glamour of Gatsby-era American interiors, Renato will make an impact in any space. Six arms in antique brass radiate from a central fixed spine, with faceted glass cylinders casting distinctive light patterns. Look for similar chandeliers in our North American Houses, particularly Brooklyn's DUMBO House.

- · Cut-glass chandelier
- · Steel frame with antique brass finish
- · 6 / G9 / 25W Maximum
- · Inspired by DUMBO House

## **Dimensions**

Product dimensions: H14 x W55 x D55cm / H5.5 x W21.7 x D21.7"

Product weight: 5.8kg / 12.8lbs