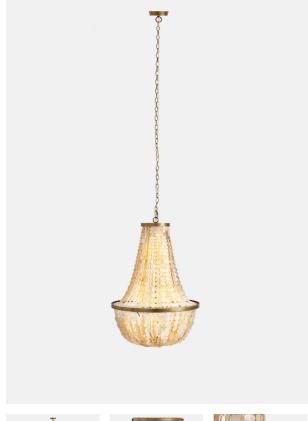

# Cassius Pendant

£858 Regular

£686 Membership

#### Product details

Inspired by the lights at Soho Warehouse in Downtown Los Angeles, this striking bell-shaped lampshade is made from burnished metal and strung with hundreds of iridescent shells collected from beaches in the Philippines. Each one catches the light beautifully to create a soft, warm glow.

- · Burnished metal and shells
- · 5 / E12 / 40W MAXIMUM
- · Inspired by Soho Warehouse

#### **Dimensions**

Product dimensions: H88 x D61cm / H34.6 x D24"

Product weight: 6.4kg / 14.1lbs

### **Details**

H88cm x W61cm x D61cm H35in x W24in x D24in

Materials: 50% Metal, 50% Shell Type of Lightbulb: 1 x 40W LED E14 Number of Lightbulbs Required: 1 Self-assembly Required: Yes

Chain Length: 1M Height Adjustable: No