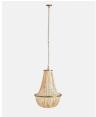

#### Product details

Inspired by the lights at Soho Warehouse in Downtown Los Angeles, this striking bell-shaped lampshade is made from burnished metal and strung with hundreds of iridescent shells collected from beaches in the Philippines. Each one catches the light beautifully to create a soft, warm glow.

- · Burnished metal and shells
- · 5 / E12 / 40W MAXIMUM
- · Inspired by Soho Warehouse

### **Details**

H88cm x W61cm x D61cm H35in x W24in x D24in

Materials: 50% Metal, 50% Shell Type of Lightbulb: 1 x 40W LED E14 Number of Lightbulbs Required: 1 Self-assembly Required: Yes

Chain Length: 1M Height Adjustable: No