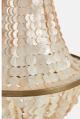

#### Product details

Inspired by the lights at Soho Warehouse in Downtown Los Angeles, this striking bell-shaped lampshade is made from burnished metal and strung with hundreds of iridescent shells collected from beaches in the Philippines. Each one catches the light beautifully to create a soft, warm glow.

- · Burnished metal and shells
- · 5 / E12 / 40W MAXIMUM
- · Inspired by Soho Warehouse