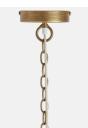

### **Details**

H88cm x W61cm x D61cm H35in x W24in x D24in

Materials: 50% Metal, 50% Shell Type of Lightbulb: 1 x 40W LED E14 Number of Lightbulbs Required: 1 Self-assembly Required: Yes

Chain Length: 1M Height Adjustable: No

Dimmable: No

Electrician Required: Yes

Voltage: 110-120V

Care Instructions: Clean with a soft dry cloth only. Do not use polishing agents, harsh chemicals or abrasive cleaners as they may damage the finish. Always switch off the electricity supply