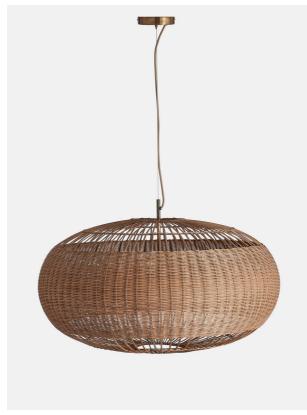

# Rohe Pendant

£425 Regular

f.361 Membership

### Product details

Inspired by relaxed aesthetic of our new beach Houses including Soho Roc House on Mykonos and the soon to open Canouan, our Rohe pendant showcases the natural beauty of rattan. The large woven shade sits on an antique brass finish, with three bulbs creating distinctive light patterns.

- · Large multi bulb pendant light
- · Shade in woven rattan
- · Antique brass finish frame and detailing
- · Inspired by Soho Roc House

### **Dimensions**

Product dimensions: H42 x W76 x D76cm / H16.5 x

W29.9 x D29.9"

Product weight: 2.8kg / 6.2lbs

Packaged or boxed dimensions: H55 x W80 x D80cm /

H21.7 x W31.5 x D31.5"

Packaged or boxed weight: 2.8kg / 6.2lbs