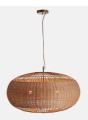

# Rohe Pendant

£425 Regular

f.361 Membership

### Product details

Inspired by relaxed aesthetic of our new beach Houses including Soho Roc House on Mykonos and the soon to open Canouan, our Rohe pendant showcases the natural beauty of rattan. The large woven shade sits on an antique brass finish, with three bulbs creating distinctive light patterns.

- · Large multi bulb pendant light
- · Shade in woven rattan
- · Antique brass finish frame and detailing
- · Inspired by Soho Roc House

### **Dimensions**

Product dimensions: H42 x W76 x D76cm / H16.5 x

W29.9 x D29.9"

Product weight: 2.8kg / 6.2lbs

Packaged or boxed dimensions: H55 x W80 x D80cm /

H21.7 x W31.5 x D31.5"

Packaged or boxed weight: 2.8kg / 6.2lbs