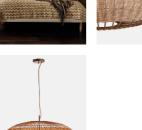

### Product details

Inspired by relaxed aesthetic of our new beach Houses including Soho Roc House on Mykonos and the soon to open Canouan, our Rohe pendant showcases the natural beauty of rattan. The large woven shade sits on an antique brass finish, with three bulbs creating distinctive light patterns.

- · Large multi bulb pendant light
- · Shade in woven rattan
- · Antique brass finish frame and detailing
- · Inspired by Soho Roc House