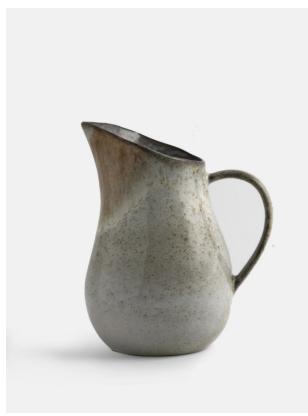

# Lawson Reactive Glaze Jug

£55 Regular

£47 Membership

## Product details

With organic shapes and a distinctive speckled finish, our Lawson collection is crafted from durable stoneware by artisans in Portugal. A reactive glaze creates subtle variations in colour and texture, making each piece a one-off. The 1970s-style interiors at 180 House inspired the range, which is ideal for casual, everyday dining.

- · Durable stoneware serving jug
- · Reactive glaze creates subtle variations
- · Microwave and dishwasher safe
- · Crafted in Portugal
- · Inspired by 180 House

### **Dimensions**

Product dimensions: H23 x W19 x D14cm / H9.1 x

W7.5 x D5.5"

Product weight: 1.125kg / 2.5lbs