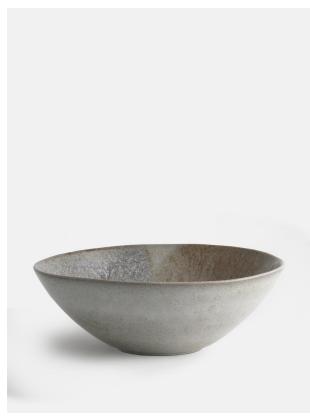

# Lawson Reactive Glaze Serving Bowl

£60 Regular

£51 Membership

#### Product details

With organic shapes and a distinctive speckled finish, our Lawson collection is crafted from durable stoneware by artisans in Portugal. A reactive glaze creates subtle variations in colour and texture, making each piece a one-off. The 1970s-style interiors at 180 House inspired the range, which is ideal for casual, everyday dining.

- · Durable stoneware serving bowl
- · Reactive glaze creates subtle variations
- · Microwave and dishwasher safe
- · Crafted in Portugal
- · Inspired by 180 House