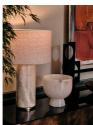

# Product details

Crafted from solid travertine, which has natural colour variations and inclusions, this lamp is entirely one of a kind. Inspired by the interiors at 180 House on the Strand, it's finished with subtle brass finished detailing and comes with a natural linen shade.

- · Table lamp with cylindrical travertine base
- · Brass finished detailing
- · Natural linen shade included
- · Inspired by 180 House