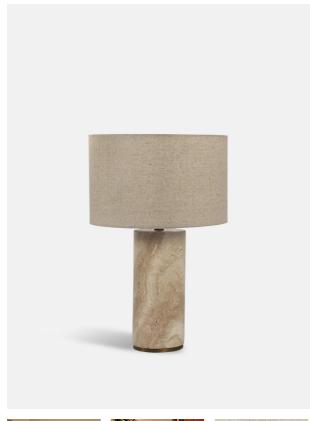

# Remi Stone Table Lamp, Cream, Us

£295 Regular

£251 Membership

# Product details

Crafted from solid travertine, which has natural colour variations and inclusions, this lamp is entirely one of a kind. Inspired by the interiors at 180 House on the Strand, it's finished with subtle brass finished detailing and comes with a natural linen shade.

- · Table lamp with cylindrical travertine base
- · Brass finished detailing
- · Natural linen shade included
- · Inspired by 180 House

### **Dimensions**

Product dimensions: H70 x W45 x D45cm / H28 x W18 x D18"

Product weight: 10kg / 22lbs

Packaged or boxed dimensions: H37 x W37 x D57cm /

H14.6 x W14.6 x D22.4"

Packaged or boxed weight: 9.5kg / 20.9lbs