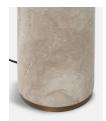

# Remi Stone Table Lamp, Cream, Us

£295 Regular

£251 Membership

# Product details

Crafted from solid travertine, which has natural colour variations and inclusions, this lamp is entirely one of a kind. Inspired by the interiors at 180 House on the Strand, it's finished with subtle brass finished detailing and comes with a natural linen shade.

- · Table lamp with cylindrical travertine base
- · Brass finished detailing
- · Natural linen shade included
- · Inspired by 180 House