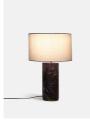

## Product details

Crafted from solid red marble, which has natural colour variations and inclusions, this lamp is entirely one of a kind. Inspired by the marble pieces seen throughout 180 House on the Strand in London, it's finished with subtle brass finished detailing and comes with a natural linen shade.

- · Table lamp with cylindrical red marble base
- · Brass finished detailing
- · Natural linen shade included
- · Inspired by 180 House