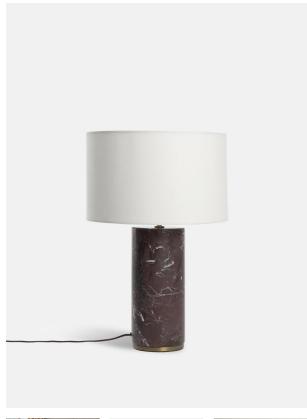

## Product details

Crafted from solid red marble, which has natural colour variations and inclusions, this lamp is entirely one of a kind. Inspired by the marble pieces seen throughout 180 House on the Strand in London, it's finished with subtle brass finished detailing and comes with a natural linen shade.

- · Table lamp with cylindrical red marble base
- · Brass finished detailing
- · Natural linen shade included
- · Inspired by 180 House

## **Dimensions**

Product dimensions: H70 x W45 x D45cm / H28 x W18 x D18"

Product weight: 10kg / 22lbs

Packaged or boxed dimensions: H37 x W37 x D57cm /

H14.6 x W14.6 x D22.4"

Packaged or boxed weight: 8kg / 17.6lbs

## Details

Assembled size: H27 x W17 x D17"

Assembly required: Yes

Base dimensions: H52 x W18 x D18cm Bulb required: 1 / E27 / 6W Maximum

Bulb style: Tala 6W Globe LED

Bulb(s) included: No Cable length: 70.9"