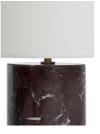

## Product details

Crafted from solid red marble, which has natural colour variations and inclusions, this lamp is entirely one of a kind. Inspired by the marble pieces seen throughout 180 House on the Strand in London, it's finished with subtle brass finished detailing and comes with a natural linen shade.

- · Table lamp with cylindrical red marble base
- · Brass finished detailing
- · Natural linen shade included
- · Inspired by 180 House