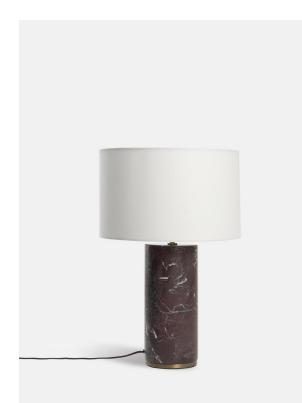

# Remi Marble Table Lamp, Red

£275 Regular

£234 Membership

### Product details

Crafted from solid red marble, which has natural colour variations and inclusions, this lamp is entirely one of a kind. Inspired by the marble pieces seen throughout 180 House on the Strand in London, it's finished with subtle brass detailing and comes with a natural linen shade.

- $\cdot$  Table lamp with cylindrical red marble base
- · Brass finish detailing
- · Natural linen shade included
- · Inspired by 180 House