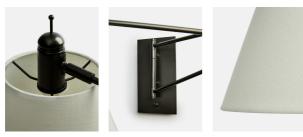

## Product details

Wall-mounted lights on either side of a bed free up space on the bedside table, while the articulated arm lets you direct the light to read while your partner sleeps. Designed for our House in Paris, Celine features an ivory linen shade that creates a softly diffused light and a classic antique brass finish.

- $\cdot$  Wall-mounted light with ivory linen shade
- · Antique brass finish
- · Articulated arm
- · Integrated switch
- · Designed for Soho House Paris

#### **Details**

Materials: Metal and linen shade

Type of Lightbulb: 1 / E12 / TYPE B / 40W MAXIMUM

Number of Lightbulbs Required: 1 Self-assembly Required: Yes Height Adjustable: No

Dimmable: No

Electrician Required: Yes