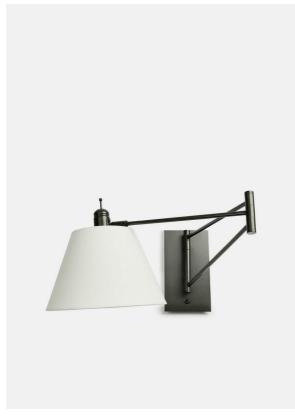

## Product details

Wall-mounted lights on either side of a bed free up space on the bedside table, while the articulated arm lets you direct the light to read while your partner sleeps. Designed for our House in Paris, Celine features an ivory linen shade that creates a softly diffused light and a classic antique brass finish.

- $\cdot$  Wall-mounted light with ivory linen shade
- · Antique brass finish
- · Articulated arm
- · Integrated switch
- · Designed for Soho House Paris