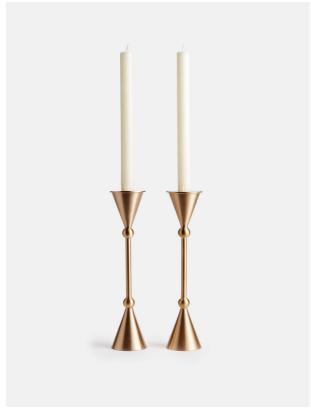

# Set Of 2 Bruyere Candle Holders Brushed Brass Medium

£60 Regular

£48 Membership

## Product details

Featuring a slim stem and conical ends, the medium Bruyere candlestick holders draw inspiration from the vintage styles in White City. Crafted from a high-polished, brushed brass, each one brings an old-world feel to dinner settings.

- · Inspired by White City House
- · Set of two medium candleholders
- · Brushed brass and iron
- · Conical rim
- · Slim stem