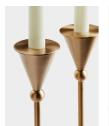

## Product details

Featuring a slim stem and conical ends, the medium Bruyere candlestick holders draw inspiration from the vintage styles in White City. Crafted from a high-polished, brushed brass, each one brings an old-world feel to dinner settings.

- · Inspired by White City House
- · Set of two medium candleholders
- · Brushed brass and iron
- · Conical rim
- · Slim stem