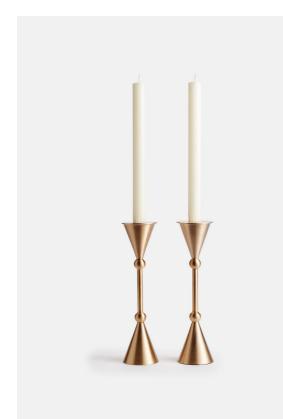

# Set Of 2 Bruyere Candle Holders Brushed Brass Small

£55 Regular

£44 Membership

### **Product details**

Featuring a slim stem and conical ends, the small Bruyere candlestick holders draw inspiration from the vintage styles in White City. Crafted from a high-polished, brushed brass, each one brings an old-world feel to dinner settings.

- · Inspired by White City House
- · Set of two small candleholders
- · Brushed brass and iron
- $\cdot \text{ Conical rim}$
- · Slim stem