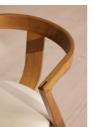

### Product details

Natural

Referencing the seating in Soho House Berlin, our Edwin chair blends form and function, harmonising warm tones with smooth curves. Handmade in Italy, the curved support panel is crafted from one continuous piece of ash wood that has been steam bent into shape. The chair's deep-sit form is enhanced by a comfortable linen cushion.

- · Ash frame
- · Curved back
- · Handmade in Italy
- $\cdot$  One continuous piece of wood steam bent into shape
- $\cdot$  Keyed mitre joint on arms
- · Natural linen seat cushion
- · Inspired by Soho House Berlin