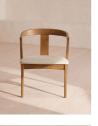

### Product details

Natural

Referencing the seating in Soho House Berlin, our Edwin chair blends form and function, harmonising warm tones with smooth curves. Handmade in Italy, the curved support panel is crafted from one continuous piece of ash wood that has been steam bent into shape. The chair's deep-sit form is enhanced by a comfortable linen cushion.

- · Ash frame
- · Curved back
- · Handmade in Italy
- $\cdot$  One continuous piece of wood steam bent into shape
- $\cdot$  Keyed mitre joint on arms
- · Natural linen seat cushion
- · Inspired by Soho House Berlin