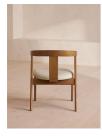

### Product details

Natural

Referencing the seating in Soho House Berlin, our Edwin chair blends form and function, harmonising warm tones with smooth curves. Handmade in Italy, the curved support panel is crafted from one continuous piece of ash wood that has been steam bent into shape. The chair's deep-sit form is enhanced by a comfortable linen cushion.

- · Ash frame
- · Curved back
- · Handmade in Italy
- $\cdot$  One continuous piece of wood steam bent into shape
- $\cdot$  Keyed mitre joint on arms
- · Natural linen seat cushion
- · Inspired by Soho House Berlin