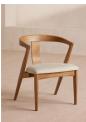

### Product details

Natural

Referencing the seating in Soho House Berlin, our Edwin chair blends form and function, harmonising warm tones with smooth curves. Handmade in Italy, the curved support panel is crafted from one continuous piece of ash wood that has been steam bent into shape. The chair's deep-sit form is enhanced by a comfortable linen cushion.

- · Ash frame
- · Curved back
- · Handmade in Italy
- $\cdot$  One continuous piece of wood steam bent into shape
- $\cdot$  Keyed mitre joint on arms
- · Natural linen seat cushion
- · Inspired by Soho House Berlin

## Dimensions

Product dimensions: H72 x W54 x D55cm / H28.4 x W21.3 x D21.7"

Product weight: 7.5kg / 16.5lbs

Packaged or boxed dimensions: H74 x W55 x D56cm / H29.1 x W21.7 x D22"

Packaged or boxed weight: 9.5kg / 20.9lbs