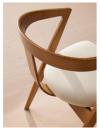

### Product details

Natural

Referencing the seating in Soho House Berlin, our Edwin chair blends form and function, harmonising warm tones with smooth curves. Handmade in Italy, the curved support panel is crafted from one continuous piece of ash wood that has been steam bent into shape. The chair's deep-sit form is enhanced by a comfortable linen cushion.

- · Ash frame
- · Curved back
- · Handmade in Italy
- $\cdot$  One continuous piece of wood steam bent into shape
- $\cdot$  Keyed mitre joint on arms
- · Natural linen seat cushion
- · Inspired by Soho House Berlin