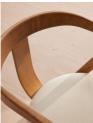

### Product details

Natural

Referencing the seating in Soho House Berlin, our Edwin chair blends form and function, harmonising warm tones with smooth curves. Handmade in Italy, the curved support panel is crafted from one continuous piece of ash wood that has been steam bent into shape. The chair's deep-sit form is enhanced by a comfortable linen cushion.

- · Ash frame
- · Curved back
- · Handmade in Italy
- $\cdot$  One continuous piece of wood steam bent into shape
- $\cdot$  Keyed mitre joint on arms
- · Natural linen seat cushion
- · Inspired by Soho House Berlin