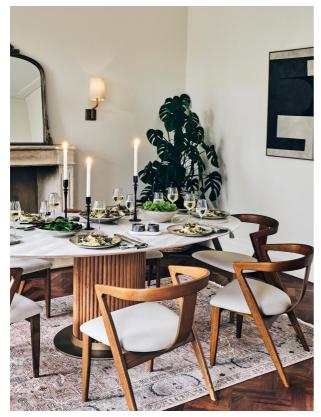

### Product details

Natural

Referencing the seating in Soho House Berlin, our Edwin chair blends form and function, harmonising warm tones with smooth curves. Handmade in Italy, the curved support panel is crafted from one continuous piece of ash wood that has been steam bent into shape. The chair's deep-sit form is enhanced by a comfortable linen cushion.

- · Ash frame
- · Curved back
- · Handmade in Italy
- $\cdot$  One continuous piece of wood steam bent into shape
- $\cdot$  Keyed mitre joint on arms
- · Natural linen seat cushion
- · Inspired by Soho House Berlin