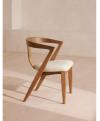

### Product details

Natural

Referencing the seating in Soho House Berlin, our Edwin chair blends form and function, harmonising warm tones with smooth curves. Handmade in Italy, the curved support panel is crafted from one continuous piece of ash wood that has been steam bent into shape. The chair's deep-sit form is enhanced by a comfortable linen cushion.

- · Ash frame
- · Curved back
- · Handmade in Italy
- $\cdot$  One continuous piece of wood steam bent into shape
- $\cdot$  Keyed mitre joint on arms
- · Natural linen seat cushion
- · Inspired by Soho House Berlin