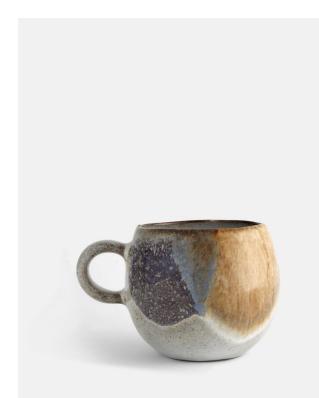

### **Product details**

With organic shapes and a distinctive speckled finish, our Lawson collection is crafted from durable stoneware by artisans in Portugal. A reactive glaze creates subtle variations in colour and texture, making each piece a one-off. The 1970s-style interiors at 180 House inspired the range, which is ideal for casual, everyday dining.

- $\cdot$  Durable stoneware mugs
- $\cdot$  Reactive glaze creates subtle variations
- $\cdot$  Microwave and dishwasher safe
- · Crafted in Portugal
- Inspired by 180 House