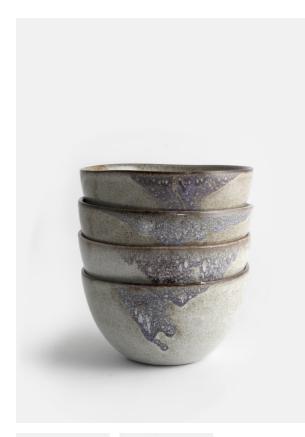

# Lawson Cereal Bowl, Set Of Four

£70 Regular

£60 Membership

### **Product details**

With organic shapes and a distinctive speckled finish, our Lawson collection is crafted from durable stoneware by artisans in Portugal. A reactive glaze creates subtle variations in colour and texture, making each piece a one-off. The 1970s-style interiors at 180 House inspired the range, which is ideal for casual, everyday dining.

- · Durable stoneware cereal bowls
- $\cdot$  Reactive glaze creates subtle variations
- $\cdot$  Microwave and dishwasher safe
- $\cdot$  Crafted in Portugal
- $\cdot$  Inspired by 180 House