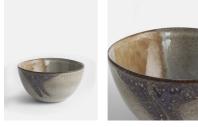

### **Product details**

With organic shapes and a distinctive speckled finish, our Lawson collection is crafted from durable stoneware by artisans in Portugal. A reactive glaze creates subtle variations in colour and texture, making each piece a one-off. The 1970s-style interiors at 180 House inspired the range, which is ideal for casual, everyday dining.

- · Durable stoneware cereal bowls
- $\cdot$  Reactive glaze creates subtle variations
- $\cdot$  Microwave and dishwasher safe
- $\cdot$  Crafted in Portugal
- $\cdot$  Inspired by 180 House