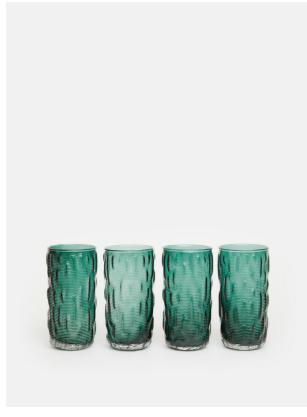

# Mara Highball Dark Green, Set Of Four

£40 Regular

£34 Membership

#### Product details

Mix and match different coloured highball glasses from our Mara range for an eclectic, relaxed effect. Inspired by the tactile, natural interiors at Soho Roc House, each has subtle variations in tone and finish, making them one of a kind.

- · Coloured glass highall
- · Natural variations make each unique
- · Handmade in Thailand
- · Inspired by Soho Roc House

Please note, our glassware sets are not housed in gift boxes and come individually wrapped in recyclable brown packaging.