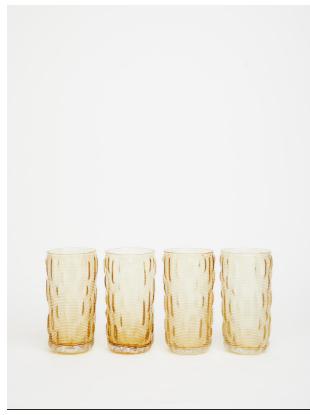

# Mara Highball Amber, Set Of Four

£40 Regular

£34 Membership

### Product details

Mix and match different coloured highball glasses from our Mara range for an eclectic, relaxed effect. Inspired by the tactile, natural interiors at Soho Roc House, each has subtle variations in tone and finish, making them one of a kind.

- · Coloured glass highall
- · Natural variations make each unique
- · Handmade in Thailand
- · Inspired by Soho Roc House