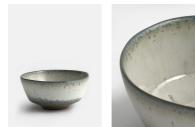

### **Product details**

Taking its cues from the serveware in Soho Roc House, our Harpia cereal bowls are crafted from durable stoneware and inspired by vintage ceramics. Each one is finished with a glossy, sage reactive glaze inside that creates unique tonal variations and speckles to mimic the shadows of light on water.

- · Durable stoneware
- · Matte speckle glaze outside
- · Reactive sage gloss glaze inside
- $\cdot$  Microwave and dishwasher safe
- · Crafted in Portugal
- · Inspired by Soho Roc House