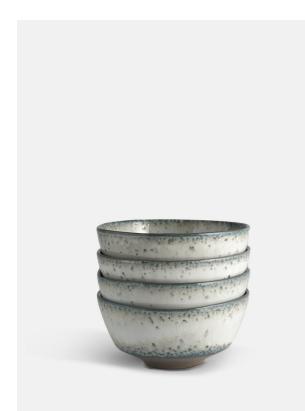

# Harpia Cereal Bowl, Set Of Four

£60 Regular

£51 Membership

### **Product details**

Taking its cues from the serveware in Soho Roc House, our Harpia cereal bowls are crafted from durable stoneware and inspired by vintage ceramics. Each one is finished with a glossy, sage reactive glaze inside that creates unique tonal variations and speckles to mimic the shadows of light on water.

- · Durable stoneware
- · Matte speckle glaze outside
- · Reactive sage gloss glaze inside
- $\cdot$  Microwave and dishwasher safe
- · Crafted in Portugal
- · Inspired by Soho Roc House