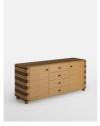

### Product details

Inspired by Soho House Rome, the Anuel sideboard is crafted from solid oak with walnut accents for enhanced warmth. Its tactile, natural-oak finish lends itself to a variety of interior settings, be they classic or contemporary.

- · Solid oak and walnut
- · Four drawers and two doors
- · Outlets for cable management
- · Inspired by Soho House Rome