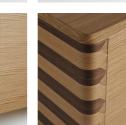

### Product details

Inspired by Soho House Rome, the Anuel sideboard is crafted from solid oak with walnut accents for enhanced warmth. Its tactile, natural-oak finish lends itself to a variety of interior settings, be they classic or contemporary.

- · Solid oak and walnut
- · Four drawers and two doors
- · Outlets for cable management
- · Inspired by Soho House Rome