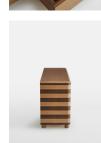

### Product details

Inspired by Soho House Rome, the Anuel sideboard is crafted from solid oak with walnut accents for enhanced warmth. Its tactile, natural-oak finish lends itself to a variety of interior settings, be they classic or contemporary.

- · Solid oak and walnut
- · Four drawers and two doors
- · Outlets for cable management
- · Inspired by Soho House Rome