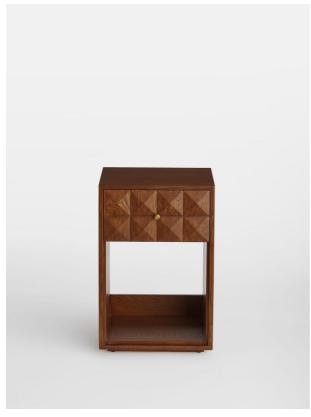

### Product details

The Marena open bedside table takes its cues from White City House. Crafted from warm oak, it is characterised by textured square studs that catch the light at different angles. Make use of the open design to showcase your favourite books.

- · Solid and veneer oak
- · Open design
- · Textured-stud front
- · Antique brass finished handle
- · One top drawer
- · As seen in White City House

## **Dimensions**

Product dimensions: H61.7 x W41.2 x D41.5cm / H24.3 x W16.2 x D16.3"

Product weight: 20kg / 44.1lbs

Packaged or boxed dimensions: H83.5 x W55 x D55cm

/ H32.9 x W21.7 x D21.7"

Packaged or boxed weight: 28kg / 61.7lbs