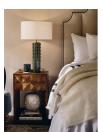

### Product details

The Marena open bedside table takes its cues from White City House. Crafted from warm oak, it is characterised by textured square studs that catch the light at different angles. Make use of the open design to showcase your favourite books.

- · Solid and veneer oak
- · Open design
- · Textured-stud front
- · Antique brass finished handle
- · One top drawer
- · As seen in White City House