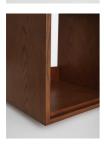

### Product details

The Marena open bedside table takes its cues from White City House. Crafted from warm oak, it is characterised by textured square studs that catch the light at different angles. Make use of the open design to showcase your favourite books.

- · Solid and veneer oak
- · Open design
- · Textured-stud front
- · Antique brass finished handle
- · One top drawer
- · As seen in White City House