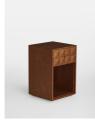

### Product details

The Marena open bedside table takes its cues from White City House. Crafted from warm oak, it is characterised by textured square studs that catch the light at different angles. Make use of the open design to showcase your favourite books.

- · Solid and veneer oak
- · Open design
- · Textured-stud front
- · Antique brass finished handle
- · One top drawer
- · As seen in White City House