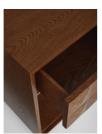

### Product details

The Marena open bedside table takes its cues from White City House. Crafted from warm oak, it is characterised by textured square studs that catch the light at different angles. Make use of the open design to showcase your favourite books.

- · Solid and veneer oak
- · Open design
- · Textured-stud front
- · Antique brass finished handle
- · One top drawer
- · As seen in White City House