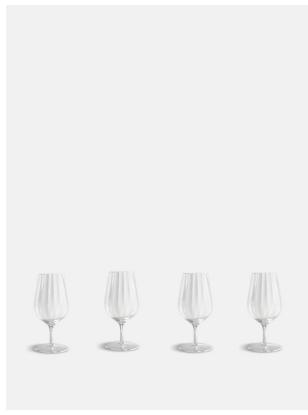

# Pembroke Water Glass, Set Of Four

£80 Regular

£68 Membership

## Product details

Handmade in Poland, our elegant collection of stemware is crafted in clear glass, featuring a soft scalloped detail. Inspired by the glasswear at our first House at 40 Greek Street, this range is perfect for both entertaining and casual dining.

- · Set of four water glasses
- · Scalloped detail
- · Crafted in Poland
- · Comes in a Soho Home gift box
- · Inspired by Soho House 40 Greek Street