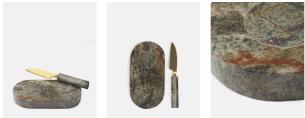

# Jermyn Chopping Board With Knife, Forest Green Marble

| egular   |
|----------|
| mbership |
| White    |
|          |

#### **Product details**

This chopping board has been hand-cut in India from weighty forest-green marble, which has unique variations in texture and colour. It comes with a stainless-steel knife with a brushed brass metal finish and matching marble handle.

- $\cdot$  Solid forest-green marble
- $\cdot$  Packaged in a gift box
- · Handmade in India
- Inspired by 180 House

## Dimensions

Product dimensions: H2 x W19 x D10cm / H0.8 x W7.5 x D3.9"  $\,$ 

Product weight: 0.99kg / 2.2lbs