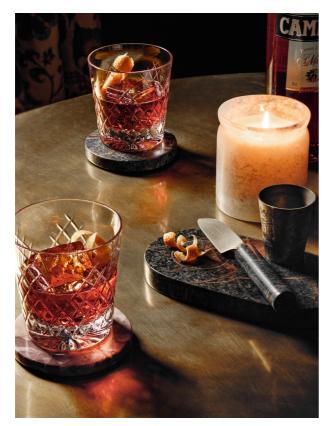

#### **Product details**

This chopping board has been hand-cut in India from weighty forest-green marble, which has unique variations in texture and colour. It comes with a stainless-steel knife with a brushed brass metal finish and matching marble handle.

- $\cdot$  Solid forest-green marble
- $\cdot$  Packaged in a gift box
- · Handmade in India
- Inspired by 180 House