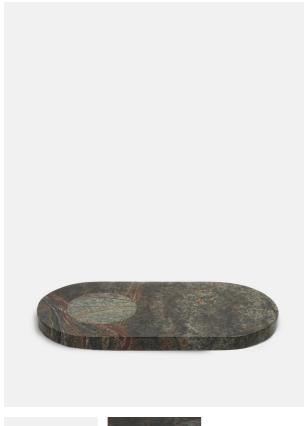

# Astell Serving Board, Large, Forest Green Marble

£90 Regular

£77 Membership

#### Product details

Entirely unique, the Astell serving board is hand-cut in India from weighty forest-green marble, which has unique variations in texture and colour. Its sleek, high-shine finish makes it ideal for displaying everything from cheese and crackers to bite-sized desserts. Use it to echo the contemporary textures at Soho House Rome.

- · Solid forest-green marble serving board
- · Natural variations in the stone make each one entirely unique
- · Polished finish
- · Curved edges
- · Handmade in India
- · Inspired by Soho House Rome