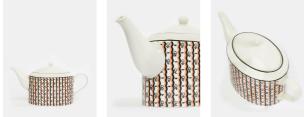

# Aida Teapot

| £25 | Regular    |
|-----|------------|
| £20 | Membership |

#### **Product details**

With a design that was influenced by the vintage ceramics seen throughout Soho House Berlin, this eclectic set includes all the tableware you need for a traditional afternoon tea or breakfast in bed.

- · Bone china teapot
- · Print influenced by a vintage design
- · Inspired by Soho House Berlin