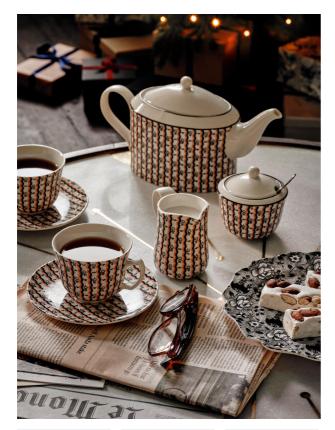

# Aida Teapot

| £25 | Regular    |
|-----|------------|
| £20 | Membership |

#### **Product details**

With a design that was influenced by the vintage ceramics seen throughout Soho House Berlin, this eclectic set includes all the tableware you need for a traditional afternoon tea or breakfast in bed.

- · Bone china teapot
- · Print influenced by a vintage design
- · Inspired by Soho House Berlin