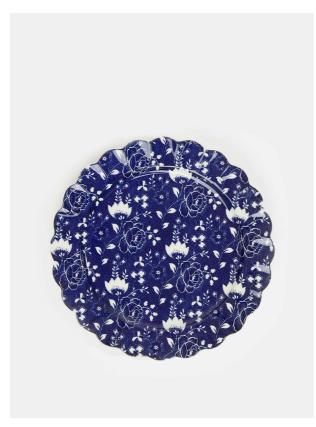

### Product details

With a delicate floral design in crisp blue and white, these plates are inspired by vintage 1930s fabric and the patterned china that we serve afternoon tea on at Babington House. Perfect for serving a slice of cake or your favourite dessert, mix and match with your own pieces to create an eclectic tablescape.

- · Set of four bone china dessert plates
- · Blue and white floral pattern
- · Scalloped edge to plate
- · Inspired by Babington House