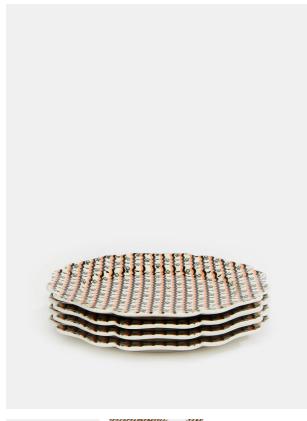

# Aida Dessert Plate Pink, Set Of Four

£30 Regular

£24 Membership

### Product details

With a design that is influenced by the vintage ceramics seen throughout Soho House Berlin, this eclectic set includes all the tableware you need for a traditional afternoon tea or breakfast in bed.

- · Set of four bone china dessert plates
- · Print influenced by a vintage design
- · Inspired by Soho House Berlin