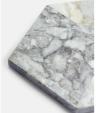

#### Product details

Referencing the marble found throughout 180 House, our Clyde cheeseboard is cut to a hexagonal shape and crafted from individual marble sections that are pieced together by hand. The intricate veining in the stone, makes each board original and a true statement for any table.

- $\cdot$  White marble cheeseboard
- $\cdot$  Hexagon shape
- $\cdot$  Made by hand
- $\cdot$  Matching coasters available separately
- · Inspired by 180 House