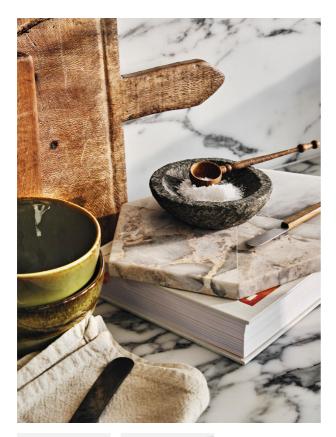

#### Product details

Referencing the marble found throughout 180 House, our Clyde cheeseboard is cut to a hexagonal shape and crafted from individual marble sections that are pieced together by hand. The intricate veining in the stone, makes each board original and a true statement for any table.

- $\cdot$  White marble cheeseboard
- $\cdot$  Hexagon shape
- $\cdot$  Made by hand
- $\cdot$  Matching coasters available separately
- · Inspired by 180 House