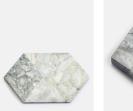

#### Product details

Referencing the marble found throughout 180 House, our Clyde cheeseboard is cut to a hexagonal shape and crafted from individual marble sections that are pieced together by hand. The intricate veining in the stone, makes each board original and a true statement for any table.

- $\cdot$  White marble cheeseboard
- $\cdot$  Hexagon shape
- $\cdot$  Made by hand
- $\cdot$  Matching coasters available separately
- · Inspired by 180 House