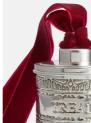

### Product details

Crafted from silver, our Audley range is etched with a design found on vintage Art Deco stationery. This treats tin is based on the ones found in the bedrooms in our Houses, which are filled with cookies. It has a highly polished exterior and an engraved label.

- · Miniature silver-plated treats tin bauble
- · Highly polished, silver-plated screw top lid
- · Etched with a design found on vintage Art Deco stationery
- · Velvet ribbon threaded through lid
- · Perfect tree or table decoration to fill with sweets or other treats
- · Inspired by the treats tins found in the bedrooms in the Houses