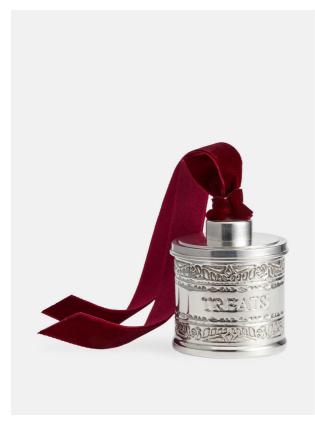

# Audley Treat Tin Bauble, Silver

£50 Regular

£43 Membership

### Product details

Crafted from silver, our Audley range is etched with a design found on vintage Art Deco stationery. This treats tin is based on the ones found in the bedrooms in our Houses, which are filled with cookies. It has a highly polished exterior and an engraved label.

- · Miniature silver-plated treats tin bauble
- · Highly polished, silver-plated screw top lid
- · Etched with a design found on vintage Art Deco stationery
- · Velvet ribbon threaded through lid
- · Perfect tree or table decoration to fill with sweets or other treats
- · Inspired by the treats tins found in the bedrooms in the Houses