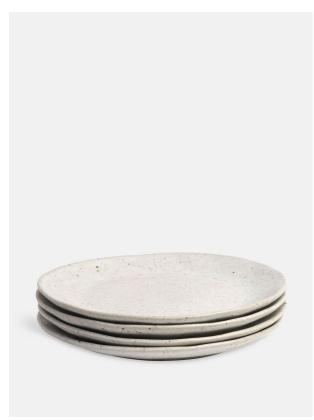

# Roc Side Plate, Speckle, Set Of Four

£55 Regular

£47 Membership

### Product details

Inspired by the tableware used at our Soho Farmhouse restaurants, Roc's chunky, organic shapes are ideal for relaxed, everyday dining. Crafted in Portugal from robust stoneware, the range is finished with a speckled oatmeal glaze making each piece unique.

- · Durable stoneware side plate
- · Rustic organic shape
- · Oatmeal speckle glaze
- · Microwave and dishwasher safe
- · Crafted in Portugal