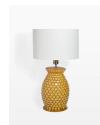

### Product details

Inspired by the lamps on the bedside tables at Soho House Barcelona, the Catalina lamp has a distinctive glazed scalloped ceramic base, tonal variations to the glaze give each lamp a unique, hand-finished quality and the off white linen shade casts a softly diffused light.

- · Table lamp with glazed scalloped leaf ceramic base
- · Tonal variations to glaze
- · Off white linen shade
- · Pair with Tala E27 bulb
- · Inspired by lamps at Soho House Barcelona