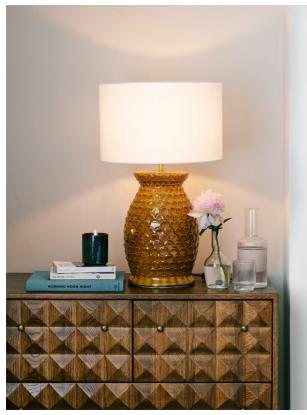

### Product details

Inspired by the lamps on the bedside tables at Soho House Barcelona, the Catalina lamp has a distinctive glazed scalloped ceramic base, tonal variations to the glaze give each lamp a unique, hand-finished quality and the off white linen shade casts a softly diffused light.

- · Table lamp with glazed scalloped leaf ceramic base
- · Tonal variations to glaze
- · Off white linen shade
- · Pair with Tala E27 bulb
- · Inspired by lamps at Soho House Barcelona