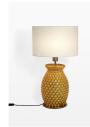

### Product details

Inspired by the lamps on the bedside tables at Soho House Barcelona, the Catalina lamp has a distinctive glazed scalloped ceramic base, tonal variations to the glaze give each lamp a unique, hand-finished quality and the off white linen shade casts a softly diffused light.

- · Table lamp with glazed scalloped leaf ceramic base
- · Tonal variations to glaze
- · Off white linen shade
- · Pair with Tala E27 bulb
- · Inspired by lamps at Soho House Barcelona