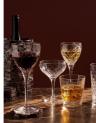

#### Product details

A House icon, the Barwell range was our first crystal collection and has been used in all Houses since 2010, with a hand-engraved design and weighty feel, our Barwell crystal remains a timeless firm favourite to add to your own collection.

Used in all of our Houses, our Barwell crystal remains a timeless firm favourite to add to your own collection.

- · Set of four cut crystal white wine glasses
- $\cdot\,$  A gently tapered, narrow bowl brings out the rich aromas and flavours in white wine
- · Crystal has a weighty feel and a highly polished brilliance
- · Diamond design around base and sides
- · Hand-finished by skilled craftsmen
- · Comes in a Soho Home gift box
- · Our Barwell cut crystal is used in all our Houses