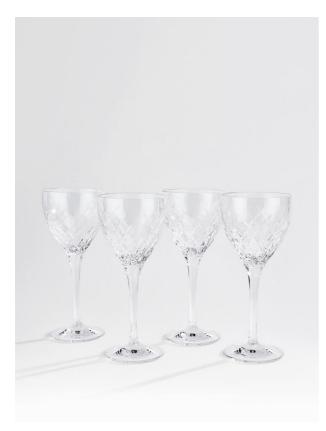

#### Product details

A House icon, the Barwell range was our first crystal collection and has been used in all Houses since 2010, with a hand-engraved design and weighty feel, our Barwell crystal remains a timeless firm favourite to add to your own collection.

Used in all of our Houses, our Barwell crystal remains a timeless firm favourite to add to your own collection.

- · Set of four cut crystal white wine glasses
- $\cdot\,$  A gently tapered, narrow bowl brings out the rich aromas and flavours in white wine
- · Crystal has a weighty feel and a highly polished brilliance
- · Diamond design around base and sides
- · Hand-finished by skilled craftsmen
- · Comes in a Soho Home gift box
- · Our Barwell cut crystal is used in all our Houses