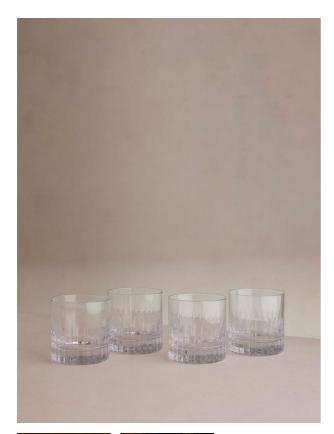

## Product details

Designed exclusively for DUMBO House, the Roebling collection is a fitting tribute to John Augustus Roebling, the civil engineer who designed and built Brooklyn Bridge. Handcrafted from a weighty crystal, each piece has been intricately cut with straight lines echoing the cables that suspend above this historical landmark. Hand-finished and polished for extra brilliance, this collection will become a cherished part of your at-home bar for relaxed entertaining.

- · Set of four cut crystal rocks
- Crystal has a weighty feel and a highly polished brilliance
- · Hand-finished by skilled craftsmen
- · Comes in a Soho Home gift box
- Straight lines inspired by the cables on the Brooklyn Bridge
- · Designed exclusively for DUMBO House
- $\cdot\,$  Our Roebling cut crystal is used in all our Houses