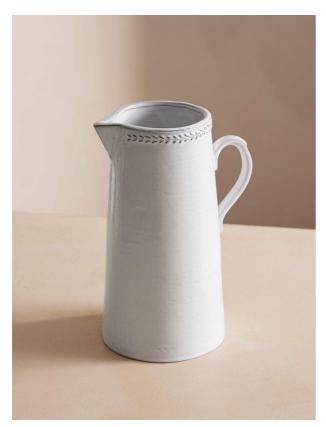

# Hillcrest Jug, White

#### Product details

Crafted from robust Tuscan stoneware, our Hillcrest range is handmade in Italy by skilled craftspeople who have been producing ceramics in a village outside Florence for 40 years. Drawing on the rustic interiors at Soho Farmhouse, each piece is glazed and embellished by hand, with the individual marks of the maker adding charm and character.

- · Durable stoneware pitcher
- · Rustic, organic shape
- · Handcrafted in Italy
- · Hand-applied glaze makes each piece unique
- $\cdot$  Decorative leaf motif around rim
- · Inspired by Soho Farmhouse

### Dimensions

Product dimensions: H25 x W13 x D13cm / H9.8 x W5.1 x D5.1"

Product weight: 1.4kg / 3.1lbs