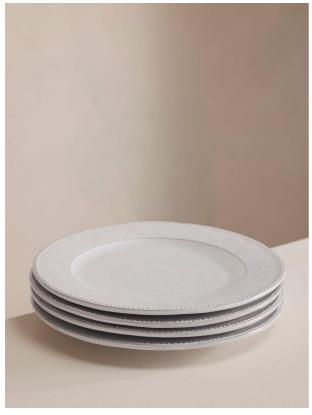

# Hillcrest Dinner Plate, White, Set Of Four

£150 Regular

£128 Membership

- · Set of four stoneware dinner plates
- · Rustic, organic shape
- · Handcrafted in Italy
- · Hand-applied glaze makes each piece unique
- · Decorative dot motif around rim
- · Inspired by Soho Farmhouse