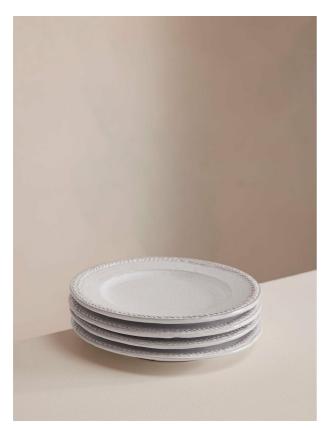

# Hillcrest Side Plate, White, Set Of Four

### Product details

Crafted from robust Tuscan stoneware, our Hillcrest range is handmade in Italy by skilled craftspeople who have been producing ceramics in a village outside Florence for 40 years. Drawing on the rustic interiors at Soho Farmhouse, each piece is glazed and embellished by hand, with the individual marks of the maker adding charm and character.

- $\cdot$  Set of four stoneware side plates
- · Rustic, organic shape
- · Handcrafted in Italy
- · Hand-applied glaze makes each piece unique
- · Decorative leaf motif around rim
- · Inspired by Soho Farmhouse