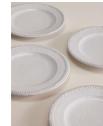

# Hillcrest Side Plate, White, Set Of Four

- $\cdot$  Set of four stoneware side plates
- · Rustic, organic shape
- · Handcrafted in Italy
- · Hand-applied glaze makes each piece unique
- · Decorative leaf motif around rim
- · Inspired by Soho Farmhouse