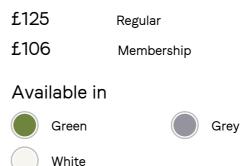

## SOHO HOME













# Hillcrest Side Plate, White, Set Of Four



### Product details

Crafted from robust Tuscan stoneware, our Hillcrest range is handmade in Italy by skilled craftspeople who have been producing ceramics in a village outside Florence for 40 years. Drawing on the rustic interiors at Soho Farmhouse, each piece is glazed and embellished by hand, with the individual marks of the maker adding charm and character.

- $\cdot$  Set of four stoneware side plates
- · Rustic, organic shape
- · Handcrafted in Italy
- · Hand-applied glaze makes each piece unique
- · Decorative leaf motif around rim
- · Inspired by Soho Farmhouse

#### Dimensions

H2 x W21 x D21cm / H0.8 x W8.3 x D8.3"

#### Weight

0.6kg / 1.3lbs

#### Details

Assembly required: No Care instructions: Dishwasher and microwave safe Dishwasher safe: Yes Material: Black Clay Microwa