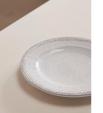

# Hillcrest Side Plate, White, Set Of Four

- $\cdot$  Set of four stoneware side plates
- · Rustic, organic shape
- · Handcrafted in Italy
- · Hand-applied glaze makes each piece unique
- · Decorative leaf motif around rim
- · Inspired by Soho Farmhouse